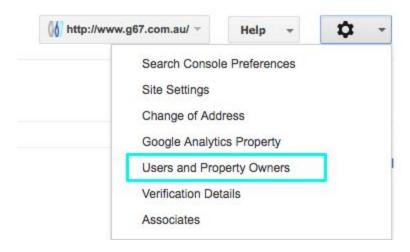

## Step 3

Now that you are signed into Search Console, select the site you just added and click the 'gear' icon in the top right hand corner. Scroll down to "Users & Property Owners":